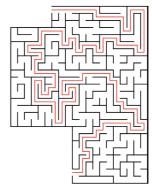

# SPOT THE DIFFERENCE

Spot the 10 differences between these two pictures.

### Spot the Difference