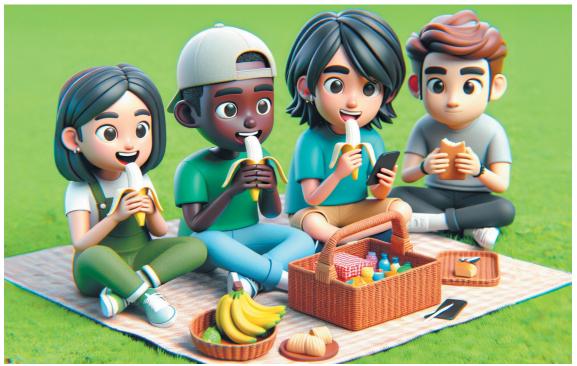

lar sums?





### TIMES IT

Which number comes next in each times table?

A 18 24 30 36

B 25 30 35 40

C 16 20 24 28

D 14 21 28 35

E 12 24 36 48

### SUM IT UP

Can you work out if these sums are right or wrong?

$$324 \div 4 = 6$$

### HIDDEN WORDS

In each sentence below, there is a fruit hidden between the words.

We've found the first one BANANA for you. Can you spot
the other five?

- 1 The teacher decided to BAN A NAughty pupil.
- 2 Can you turn on the cold tap please?
- 3 I swear I saw a purple monster under my bed!
- 4 It was a freezing cold morning when Penelope arrived at school.
- 5 Would you like chicken teriyaki with rice or noodles?
- 6 It wasn't the first time the Gladiator angered the Emperor.

# SPOT THE DIFFERENCE

Spot the 10 differences between these two pictures.





## TWICE AS NICE

All of these animal homes are hidden in the grid twice – apart from one! Can you find them all and work out which appears just once?

| AQUARIUM      |      |       |
|---------------|------|-------|
| BURROW        |      |       |
| DOVECOTE      |      |       |
| HUTCH         |      |       |
| KENNEL        |      |       |
| LAIR          |      |       |
| LODGE         |      |       |
| STABLE        |      |       |
| WARREN        |      |       |
| THE WORD THAT | г ар | PEARS |

JUST ONCE IS

KRMUI RAUQA S R L Т S В HEARN TS S Т B AOSW E C HOANESDHU EWEGDOLEOB

## STRIKE OUT

Cross out all the letters that appear three times in the jumble. Read across the remaining letters to find the punchline to the joke!

WHO IS THE SMARTEST PIG IN THE WORLD? \_\_\_\_