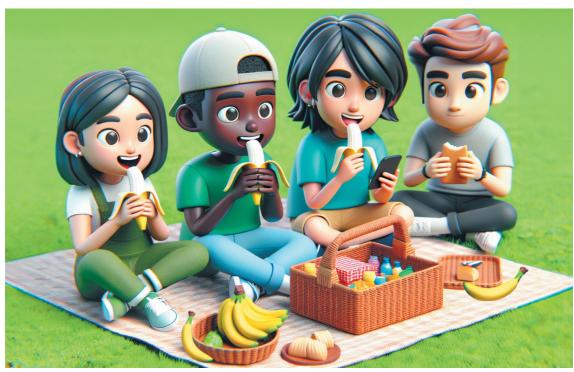

r sums?





### TIMES IT

Which number comes next in each times table?

A 18 24 30 36

B 25 30 35 40

C 16 20 24 28

D 14 21 28 35

E 12 24 36 48

### SUM IT UP

Can you work out if these sums are right or wrong?

$$324 \div 4 = 6$$

### HIDDEN WORDS

In each sentence below, there is a fruit hidden between the words.

We've found the first one BANANA for you. Can you spot
the other five?

- 1 The teacher decided to BAN A NAughty pupil.
- 2 Can you turn on the cold tap please?
- 3 I swear I saw a purple monster under my bed!
- 4 It was a freezing cold morning when Penelope arrived at school.
- 5 Would you like chicken teriyaki with rice or noodles?
- 6 It wasn't the first time the Gladiator angered the Emperor.

# SPOT THE DIFFERENCE

Spot the 10 differences between these two pictures.





## TWICE AS NICE

All of these animal homes are hidden in the grid twice – apart from one! Can you find them all and work out which appears just once?

| AQUARIUM      |      |       |
|---------------|------|-------|
| BURROW        |      |       |
| DOVECOTE      |      |       |
| HUTCH         |      |       |
| KENNEL        |      |       |
| LAIR          |      |       |
| LODGE         |      |       |
| STABLE        |      |       |
| WARREN        |      |       |
| THE WORD THAT | г ар | PEARS |

JUST ONCE IS

KRMUI RAUQA S R L Т S В HEARN TS S Т B AOSW E C HOANESDHU EWEGDOLEOB

## STRIKE OUT

Cross out all the letters that appear three times in the jumble. Read across the remaining letters to find the punchline to the joke!

WHO IS THE SMARTEST PIG IN THE WORLD? \_\_\_\_ -