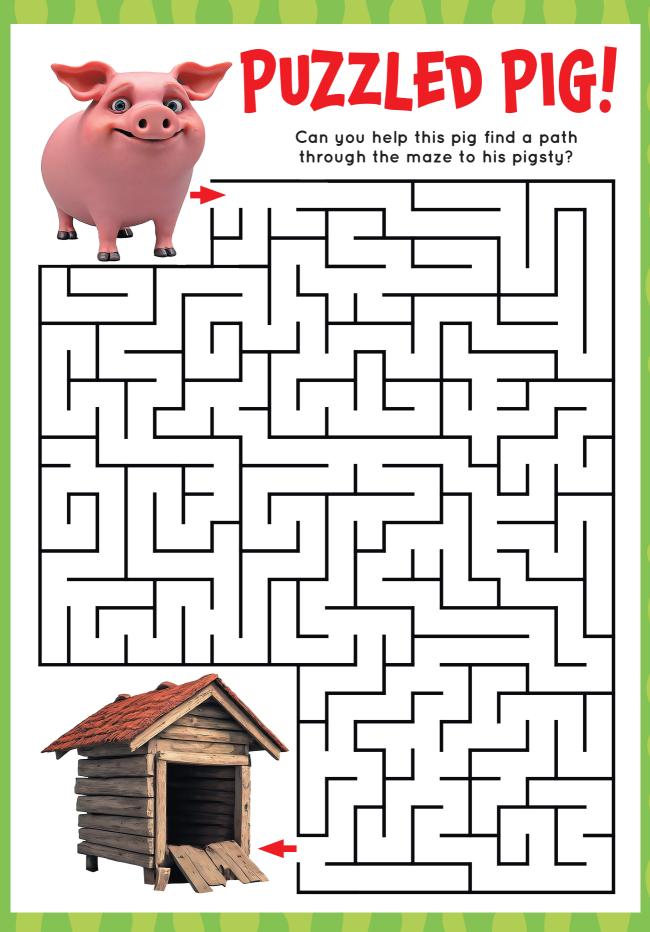

E AS NICE

All of these animal homes are hidden in the grid twice – apart from one! Can you find them all and work out which appears just once?

| AQUARIUM      |      |       |
|---------------|------|-------|
| BURROW        |      |       |
| DOVECOTE      |      |       |
| HUTCH         |      |       |
| KENNEL        |      |       |
| LAIR          |      |       |
| LODGE         |      |       |
| STABLE        |      |       |
| WARREN        |      |       |
| THE WORD THAT | г ар | PEARS |

JUST ONCE IS

KRMUI RAUQA S R L Т S В HEARN TS S Т B AOSW E C HOANESDHU EWEGDOLEOB

## STRIKE OUT

Cross out all the letters that appear three times in the jumble. Read across the remaining letters to find the punchline to the joke!

WHO IS THE SMARTEST PIG IN THE WORLD? \_\_\_\_ - \_\_ !



## TACO TIME

Can you find a path through this grid, from C to Y, that uses all the words about tacos? You can move up, down or sideways but not diagonally, and every square is used. We've found the first one – CHIPOTLE – for you.

BEANS LIME JUICE
BEEF MEXICAN
CHICKEN ONION
CHIPOTLE SOUR CREAM
CORIANDER SPICY
DELICIOUS TACO SHELL
GUACAMOLE TOMATO SALSA
LETTUCE TORTILLA

E C C P O T L E O N I
T I H I C E C U T N O
O U A C H I C E T G U
M J N I X E K L S C A
A E L O R M E O U A M
T M I C I S N I C L O
O L S A A N B L I E T
S A E D N A E E O C A
L I R T A M B D S H Y
L T R O E R E L L E C
A S O U R C E F S P I

## SPLITZ



Items of takeaway food have been jumbled up. Half of each is in each circle. Can you find the eight types?

BUR HOT KE CHOW CU SUS PIZ BURR HI RRY
DOG BAB GER
ZA MEIN