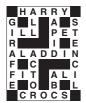

# CROSSWORD

Fit the answers into the correct spaces in the grid.

### **ACROSS**

- 1 \_\_\_\_ Styles, singer (5)
- 6 Poorly, unwell (3)
- 7 Family animal (3)
- 8 Panto character with a genie (7)
- 10 Strong, healthy (3)
- 11 \_\_\_\_ Baba, Arabian Nights hero (3)
- 12 Colourful footwear brand (5)

### DOWN

- 2 Everyone (3)
- 3 Very quick (5)
- 4 Tall African animal (7)
- 5 Lettering cut-out (7)
- 9 Performer in a play (5)
- 11 The alphabet (inits)(3)

|    | 1  | 2 | 3  |   |
|----|----|---|----|---|
| 4  |    |   |    | 5 |
| 6  |    |   | 7  |   |
|    |    |   |    |   |
| 8  |    | 9 |    |   |
|    |    |   |    |   |
| 10 |    |   | 11 |   |
|    |    |   |    |   |
|    | 12 |   |    |   |