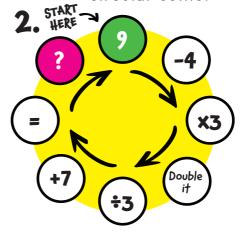

## ADD UP

The number in each circle is the sum of the two below it, so in the first puzzle, the first number in the second row must be 7 because 3 + 4 = 7. Can you fill in all three pyramids?

CIRCLE SUMS

How quickly can you work out the answers to these circular sums?