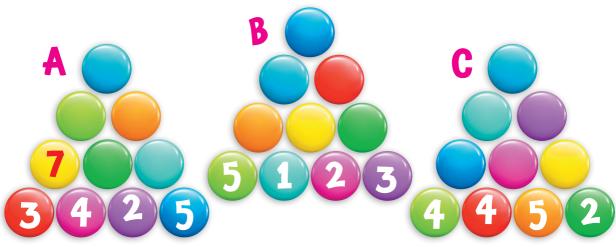

## ADD UP

The number in each circle is the sum of the two below it, so in the first puzzle, the first number in the second row must be 7 because 3 + 4 = 7. Can you fill in all three pyramids?