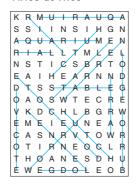

## TWICE AS NICE

All of these animal homes are hidden in the grid twice – apart from one! Can you find them all and work out which appears just once?

| AQUARIUM      |      |       |
|---------------|------|-------|
| BURROW        |      |       |
| DOVECOTE      |      |       |
| HUTCH         |      |       |
| KENNEL        |      |       |
| LAIR          |      |       |
| LODGE         |      |       |
| STABLE        |      |       |
| WARREN        |      |       |
| THE WORD THAT | г ар | PEARS |

JUST ONCE IS

KRMUI RAUQA S R L Т S В HEARN TS S Т B AOSW E C HOANESDHU EWEGDOLEOB

### Twice as Nice

The word which appears just once is **KENNEL** 