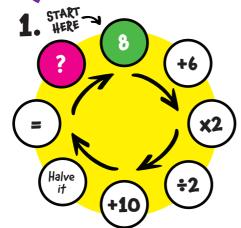

## ADD UP

The number in each circle is the sum of the two below it, so in the first puzzle, the first number in the second row must be 7 because 3 + 4 = 7. Can you fill in all three pyramids?

CIRCLE SUMS

How quickly can you work out the answers to these circular sums?