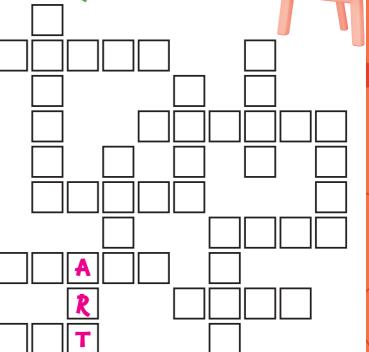

# GET CRAFTY

Fit all of these words to do with crafting into the grid. We've written one in to get you started.

| 3 letters | 5 | let | ters |
|-----------|---|-----|------|

ART BEADS KIT **CRAFT** PAINT

### 4 letters

WIRE WOOL

CARD 6 letters **FELT FABRIC FOAM SEWING FOIL GLUE** 